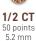

1/4 CT 25 points 4.1 mm

3/4 CT 75 points

1 CT 100 points 6.5 mm

**2 CT** 

200 points

**3 CT** 300 points

Carat Weight: A diamond's weight is measured in carats, abbreviated ct. One carat can be divided into 100 points. Therefore, a diamond weighing one quarter of a carat can also be referred to as being 25 points.