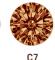

Colour: Australian Chocolate Diamonds are colour graded against the Argyle Colour Grading Scale ranging from C1 to C7, with most Australian Chocolate Diamonds grading within the C4 to C6 colour range.