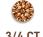

1/4 CT 25 points 4.1 mm

3/4 CT 75 points

1 CT 100 points 6.5 mm

**2 CT** 

200 points

**3 CT** 300 points

Carat Weight: A diamond's weight is measured in carats, abbreviated ct. One carat can be divided into 100 points. Therefore, a diamond weighing one quarter of a carat can also be referred to as being 25 points.