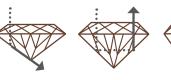

Cut: This does not refer to the overall shape of the diamond but rather the quality of the cutting. It is the single most important aspect of any diamond. The proportion, finish and symmetry of the external facets of the diamond are what creates the fire and brilliance. A diamond may be colourless and flawless but if it is not cut well it will appear dull and lifeless.