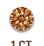

1/4 CT 25 points 4.1 mm

3/4 CT 75 points

1 CT 100 points 6.5 mm

**2 CT** 

200 points

**3 CT** 300 points

Carat Weight: A diamond's weight is measured in carats, abbreviated ct. One carat can be divided into 100 points. Therefore, a diamond weighing one quarter of a carat can also be referred to as being 25 points.